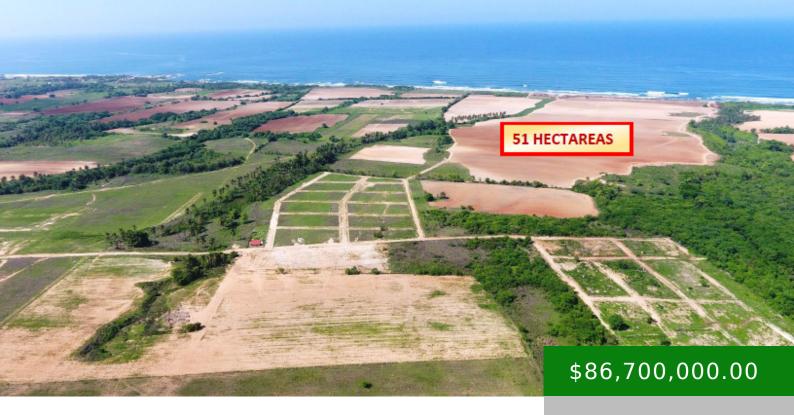

## 51 HECTARES FOR SALE IN FRONT OF THE BEACH NEAR PUERTO ESCONDIDO.

https://silmexicooaxaca.com

\$ 1,700,000.00 Mxn each hectare. Take advantage of this investment opportunity very close to Puerto Escondido just 20 minutes away, communal land for sale 200 meters away from the beach, with direct access, an area with high added value, excellent for development or housing, overlooking the sea and the light service is 400 meters, located [...]