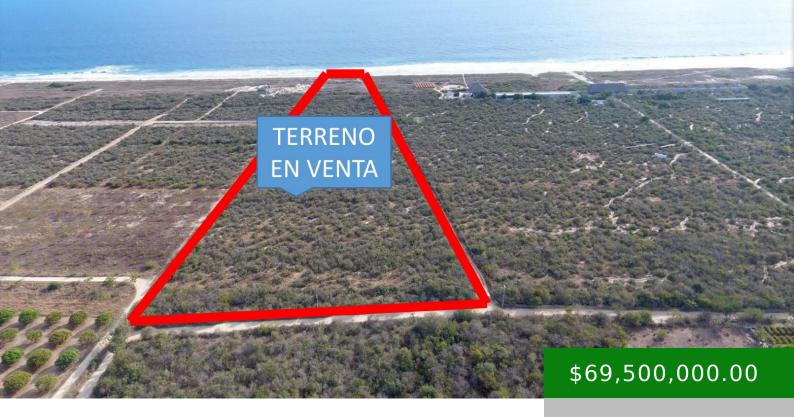

## 6 HECTARES NEXT TO WABI HOUSE, PUERTO ESCONDIDO | REAL ESTATE OAXACA

https://silmexicooaxaca.com

Large terrain with beachfront for sale. Ideal for tourist investments, hotels, restaurants or shops, with a high tourist margin near "Casa Wabi" and "Casa Cundavi". Excellent sea view. On the avenue leading to "Casa Wabi". Direct access to the beach Just 25 minutes from Puerto Escondido's center. 5 minutes on the 200th Electricity service. Community [...]

- For Sale
- Beachfront Land, Lands, Large Tracts
- Available