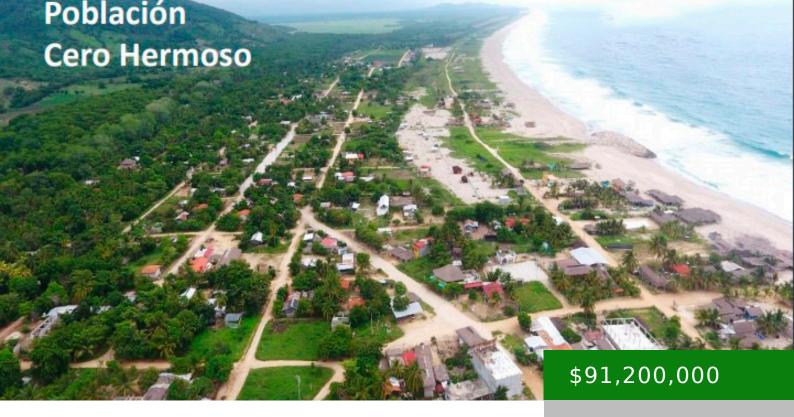

## 96 HECTARES (237 ACRES) FOR SALE IN CERRO HERMOSO

https://silmexicooaxaca.com

Are you looking for a beach front plot? This plot is perfect for a commercial property and is an excellent investment option, it's a 96-hectare/237.221-acre flat surface with 1,200 meters/1,312.336 yards of beachfront. The whole plot can be acquired, or only 30 hectares/74.13 acres with 400 meters/437.445 acres of beachfront. It's located 300 meters/328.084 yards [...]