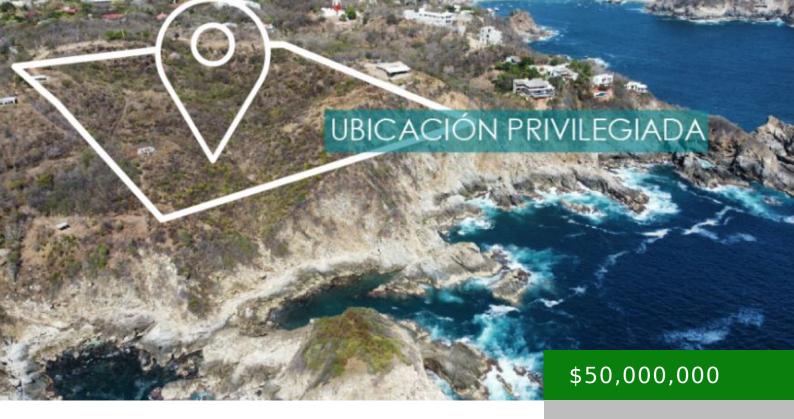

## BEAUTIFUL BEACHFRONT LOT FOR SALE IN PUERTO ANGEL, OAXACA

https://silmexicooaxaca.com

30K square meters of beachfront land for sale in Puerto Angel, Oaxaca. At just 5 minutes from Bahia Puerto Angel and 4 kilometers from Zipolite, a low-key beach resort. This plot of land offers amazing views of the Pacific Ocean. Price per square meter: \$1,666.66 MXN

## **Amenities & Features**

Features: amazing views, Beach Access, Close to Beach, excellent location