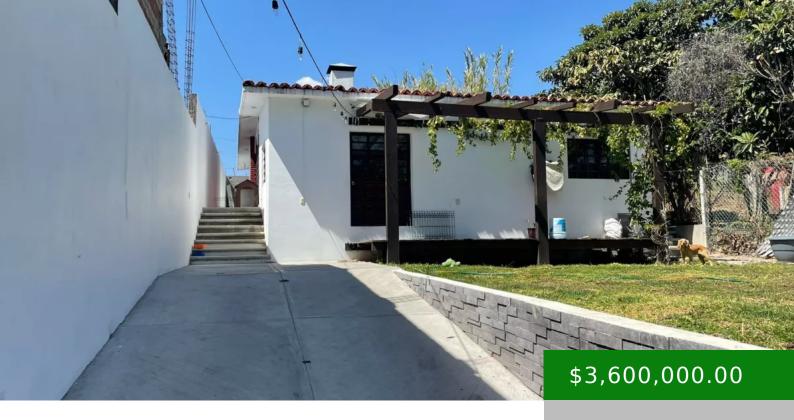

## HOUSE FOR SALE IN SAN AGUSTÍN ETLA, OAXACA| REAL ESTATE

https://silmexicooaxaca.com

THIS COUNTRY HOUSE HAS: CONSTRUCTION AREA: 138.1149 mts. GARDEN AREA: 90.7603 mts. PARKING AREA: 34.9852 MTS. WALKWAYS AREA: 71.7972 sq. meters. TOTAL AREA: 335.6576 mts. LOCATED IN SAN AGUSTIN, ETLA. MASTER BEDROOM: – Spacious Dressing Room – Full Bathroom (Jacuzzi, Shower, Toilet and sink). SECONDARY BEDROOM: – It has Residential type Closet. GUEST BEDROOM: GUEST [...]