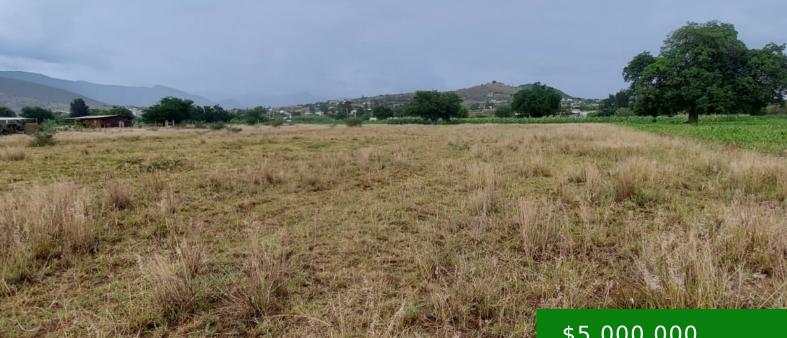

## **BIG LAND FOR SALE IN SAN FRANCISCO** LACHIGOLO | OAXACA | REAL ESTATE

https://silmexicooaxaca.com

Price reduction LAND FOR SALE IN SAN FRANCISCO LACHIGOLO FLAT SURFACE SIZE: 4,784.36. AMAZING VIEW FROM THE MOUNTAINS VERY WELL-LOCATED, 3 MINUTES FROM THE VILLAGE. FOR INVESTMENT AND BUILDING. WATER WELL ELECTRICITY TO CONNECT DEEDED LAND The territorial limits of San Francisco Lachigolo are to the north with the municipalities of Teotitlán del Valle [...]

## \$5,000,000

×

**Amenities & Features** 

Features: excellent location