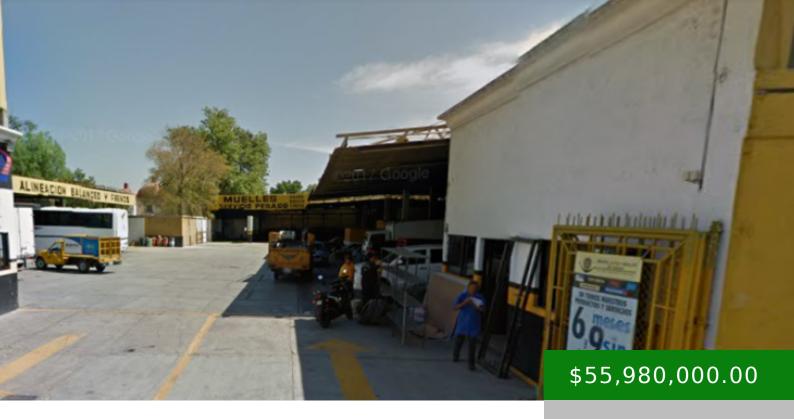

## 2-STORY COMMERCIAL PROPERTY ON SALE CLOSE TO DOWNTOWN

https://silmexicooaxaca.com

Fantastic property for sale, located on a corner two streets away. it has retail venues on the ground floor and offices on the top floor, perimetral fencing where many buildings can be found with the following areas: Customer Service, Administrative Offices, bathrooms, many automobile mechanic workspaces. It has all services installed, regularized documentation, no debts [...]