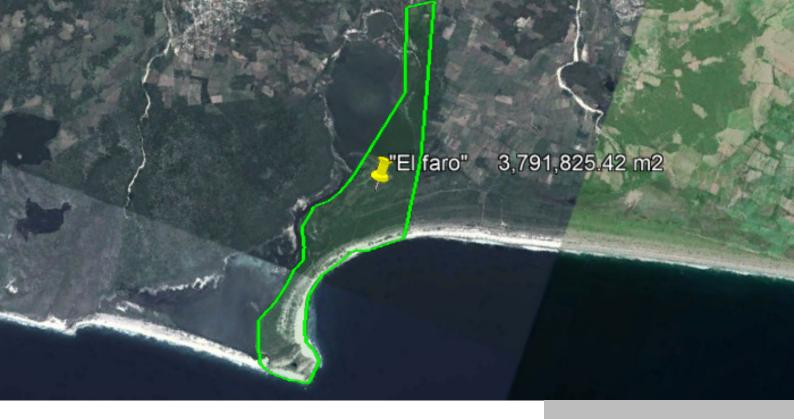

## EL FARO, PROPERTY FOR SALE IN HUAMELULA, TEHUANTEPEC

https://silmexicooaxaca.com

Price per square meter: \$300 USD Excellent investment opportunity, private property lot for sale. Two polygons with the following measurements, the first one with a surface area of 3,222,927.79 square meters/796.4 acres and the second one with a surface area of 568,897.63 square meters/140.58 acres, located in the Santa María Huamelula sector, Tehuantepec, Oaxaca, it's [...]