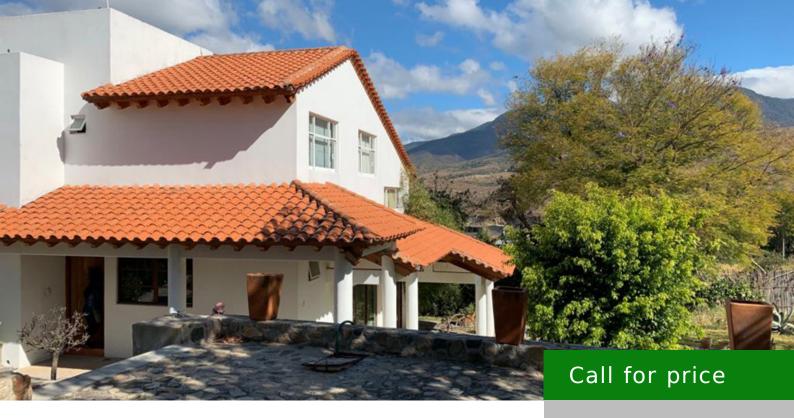

## CHARMING RURAL FINCA NEAR THE CENTER OF SAN AGUSTÍN ETLA | REAL ESTATE OAXACA

https://silmexicooaxaca.com

UNDER CONTRACT This beautifully designed 210.44 m2 (2,265 sf) home consists of 3 spacious bedrooms all with views of the 800 + (8,600 sf) garden and/or surrounding mountains, 2.5 luxurious baths, large open gourmet kitchen, formal dining room and living room as well as ample roofed patio space. The 800 m2 (8,600 sf) of land [...]