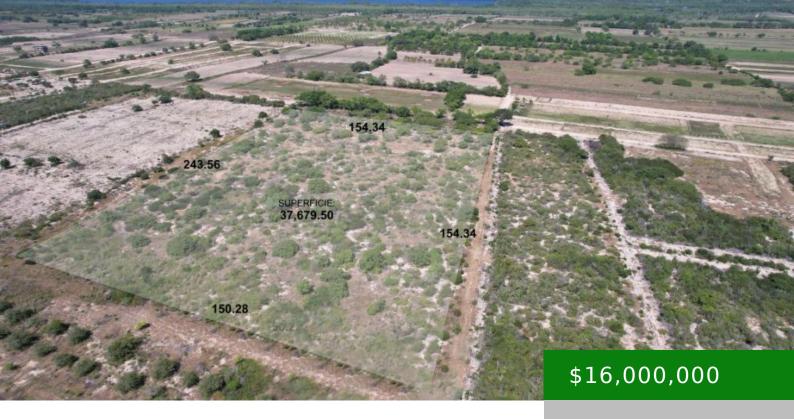

## HECTARES IN PALMARITO, PUERTO ESCONDIDO FOR SALE | OAXACA | REAL ESTATE

https://silmexicooaxaca.com

3.76 HECTARES WITH VOCATION FOR REAL ESTATE DEVELOPMENT OR LOTIFICATION PROJECTS AT 250 METERS FROM THE SEA. The property is a completely flat land of 37,679.50 m2 with direct access to the sea (250 meters) by adjacent streets located southwest of the city of Puerto Escondido Playa El Palmarito an exclusive beach, visited by international [...]