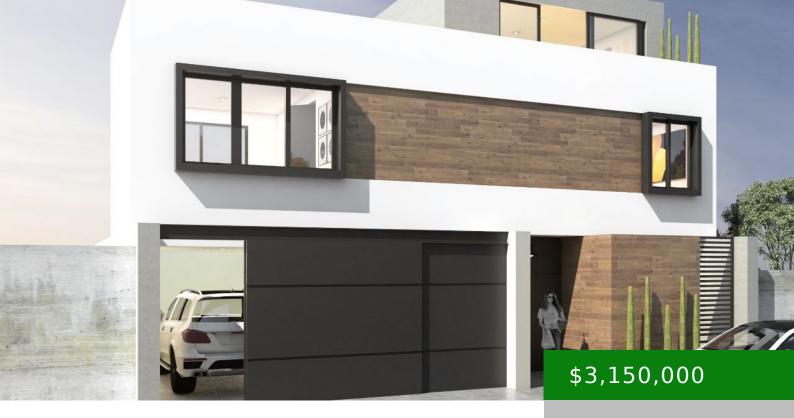

## HOUSE FOR SALE IN SAN SEBASTIÁN TUTLA | REAL ESTATE OAXACA

https://silmexicooaxaca.com

The house has 3 floors, the property has a 156 square meter plot area and 250 square meter construction area. Ground floor: Two car garage, wide garden, living room, dining room, kitchen, service yard, half-bathroom. Upper floor: Master bedroom with dressing room and bathroom, two bedrooms sharing a bathroom, and TV room. Rooftop: Indoors gaming [...]