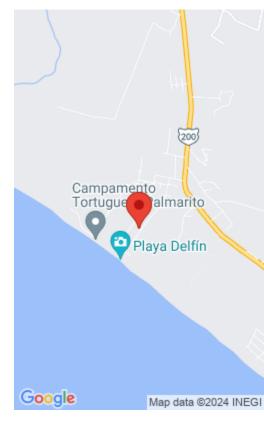

## PLOT FOR SALE IN THE LAS OLAS NEIGHBORHOOD

https://silmexicooaxaca.com

\$9,000,000.00 MXN per hectare \$3,642,173.45 MXN per acre What you always dreamed of, flat plot located in the Las Olas neighborhood, located very close to the Delfin beach, between Agua Dulce and the Delfin beach. 608 meters/665 yards of beachfront, a land area of 14 hectares/34.6 acres, public deeds and federal zone concession. Excellent added [...]