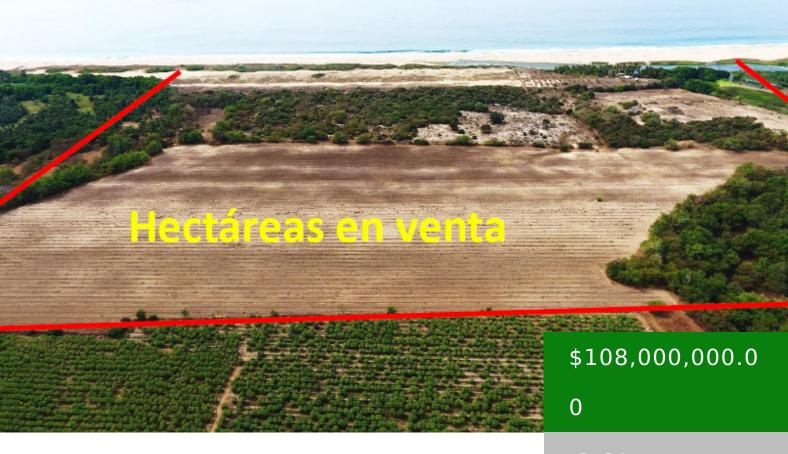

## PLOT FOR SALE IN THE LAS OLAS NEIGHBORHOOD

https://silmexicooaxaca.com

\$9,000,000.00 MXN per hectare \$3,642,173.45 MXN per acre What you always dreamed of, flat plot located in the Las Olas neighborhood, located very close to the Delfin beach, between Agua Dulce and the Delfin beach. 608 meters/665 yards of beachfront, a land area of 14 hectares/34.6 acres, public deeds and federal zone concession. Excellent added [...]