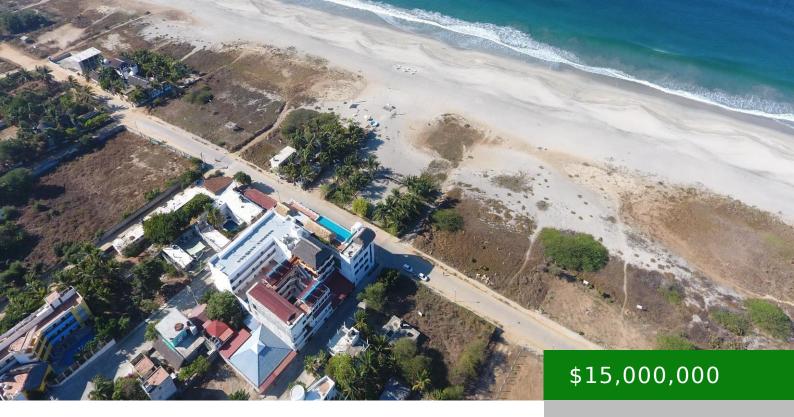

## PLOT FOR SALE ON THE BEACH'S FIRST LINE IN ZICATELA | REAL ESTATE PUERTO ESCONDIDO

https://silmexicooaxaca.com

Regular-size plot with access to the beach for sale in a privileged location accessed by road in Zicatela, place famous for its surf competitions. This property has the following features: Federal zone concession. 1,599-square-meter federal area (41 m x 39 m) 1,030-square-meter community area. Next to the "Blater" hotel. In front of the main street. [...]