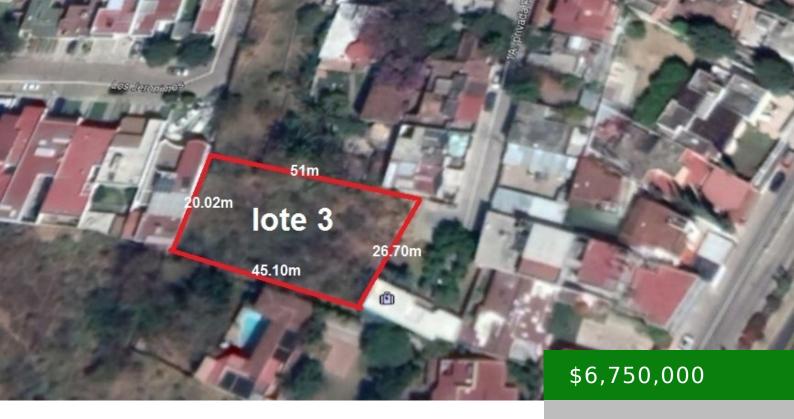

## PLOT FOR SALE IN A PRIVATE ZONE IN SAN FELIPE DEL AGUA | REAL ESTATE OAXACA

https://silmexicooaxaca.com

Large plot on a private road in San Felipe del Agua, in an excellent location in Oaxaca's residential zone, with easy access to shops, restaurants, gyms, hotels, shopping malls, banks, among other things. Just 15 minutes from downtown, this plot has an irregular 1,125-square-meter surface, suitable for a construction project or a modern architectural design [...]