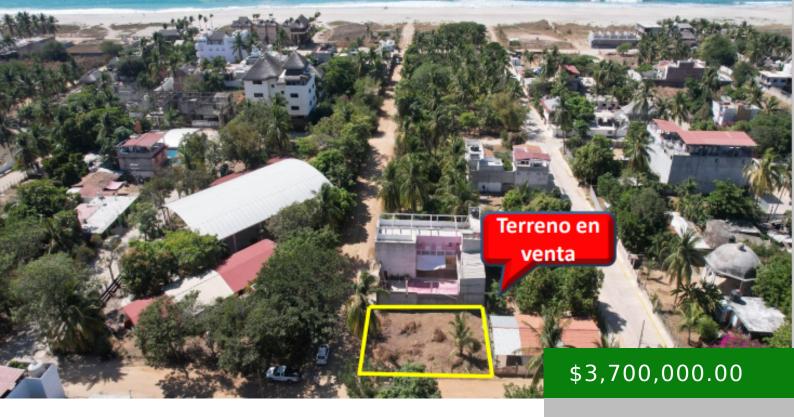

## LAND FOR SALE IN PUERTO ESCONDIDO A FEW MINUTES FROM THE ZICATELA BEACH

https://silmexicooaxaca.com

Land for sale to few minutes to the beach in the street Ébano of the 300 Square meters, Zone of hight value on Av. direct for the beach, water and electricity services nearby, in the neighborhood Tamarindos. Land for (15 meters x 20 meters). To 5 minutes to the Puerto Escondido center. Service of Water [...]