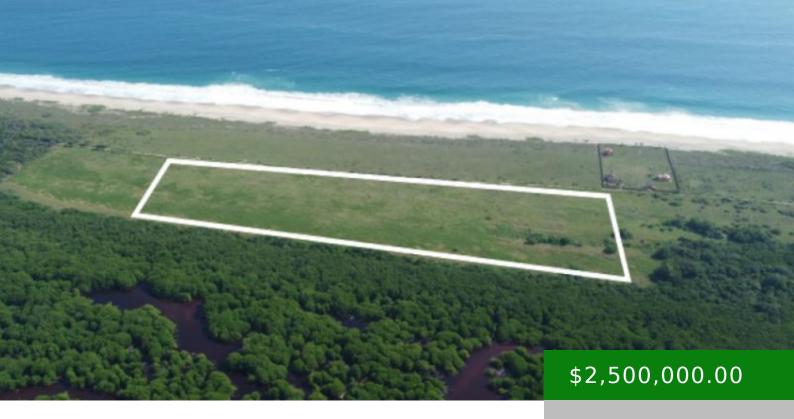

## LAND FOR SALE IN THE OAXACAN PACIFIC COAST TOWN OF SANTA MARIA TONAMECA

https://silmexicooaxaca.com

60,000 square meters of land for sale in Santa María Tonameca, Oaxaca. This beachfron plot of land is located at just 4 kilometers from La Escobilla Turtle Sanctuary. Excelent opportunity for a beautiful oceanfront development. 125 oceanfront meters x 80 meters. Price per meter: \$250 MXN Price per hectare: \$2,500,000.00 MXN