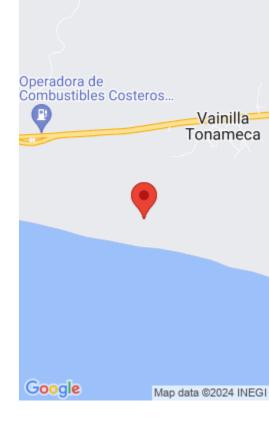

## LAND FOR SALE IN THE OAXACAN PACIFIC COAST TOWN OF SANTA MARIA TONAMECA

https://silmexicooaxaca.com

60,000 square meters of land for sale in Santa María Tonameca, Oaxaca. This beachfron plot of land is located at just 4 kilometers from La Escobilla Turtle Sanctuary. Excelent opportunity for a beautiful oceanfront development. 125 oceanfront meters x 80 meters. Price per meter: \$250 MXN Price per hectare: \$2,500,000.00 MXN