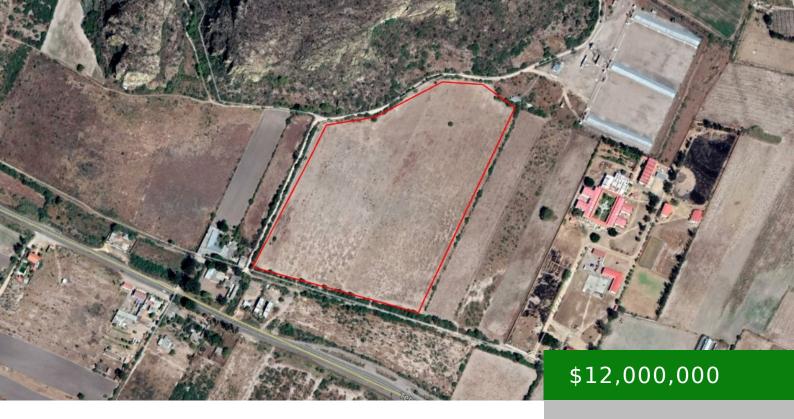

## PLOT FOR SALE IN A TRADITIONAL SUBZONE OF YAGUL | REAL ESTATE OAXACA

https://silmexicooaxaca.com

The plot is located inside the traditional-use subzone, with the following INAH restrictions: Agriculture: Only that undertaken with traditional sustainability-focused techniques and methods. Plant nursery set-up: Only with native species. Low environmental impact tourism: Hiking, wild flora and fauna observation, biking. The restrictions are high for those projects which don't follow the low environmental impact [...]