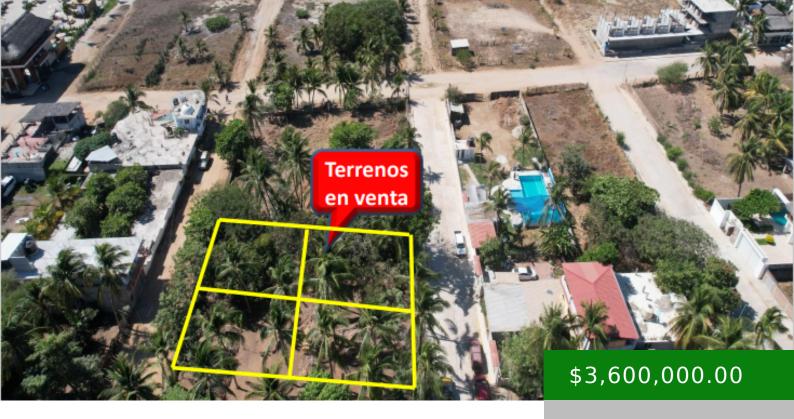

## LAND FOR SALE IN ZICATELA BEACH | REAL ESTATE ZICATELA

https://silmexicooaxaca.com

Land for sale close to the beach Zicatela in excellent location (4 lands availables of 15 meters for 20 meters with a total of 300 square meters, only to 5 minutes of the Puerto Escondido center with the Amenities: Service of water, electricity and drainage. Communal land Access to the beach Price per land \$3,600,000 [...]