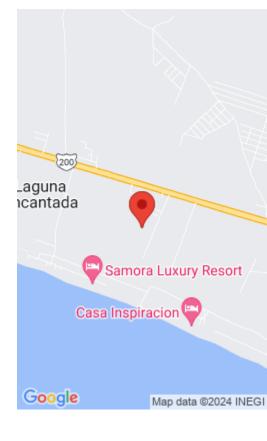

## LAND FOR SALE NEAR PUERTO ESCONDIDO, OAXACA

https://silmexicooaxaca.com

Land for sale in the town of El Tomatal. This plot of land is located at just 11 kilometers from Puerto Escondido, Oaxaca and 80 meters off from the main road. 50,000 square meters of land at \$500.00 MXN per square meter. This plot of land is beign sold whole or by specific needs.