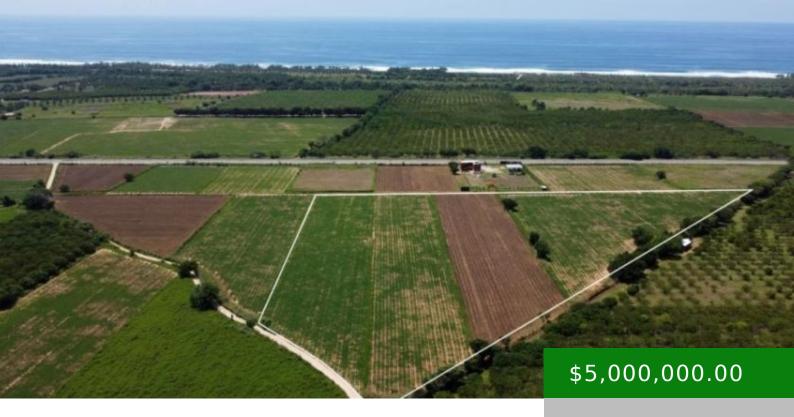

## LAND FOR SALE NEAR PUERTO ESCONDIDO, OAXACA

https://silmexicooaxaca.com

Land for sale in the town of El Tomatal. This plot of land is located at just 11 kilometers from Puerto Escondido, Oaxaca and 80 meters off from the main road. 50,000 square meters of land at \$500.00 MXN per square meter. This plot of land is beign sold whole or by specific needs.