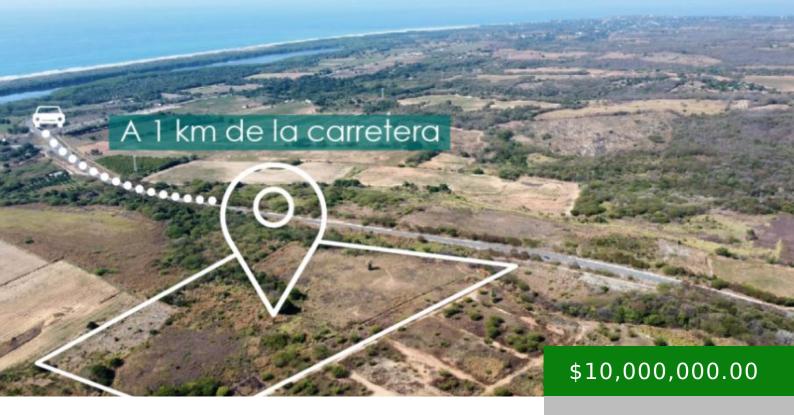

## LAND FOR SALE NEAR THE BARRANCA LARGA-VENTANILLA HIGHWAY

https://silmexicooaxaca.com

Excelent opportunity to purchase land for development near the barranca larga-ventanilla highway. This highway is set to shorten the travel time from the City of Oaxaca to its Pacific Coast cities of Puerto Escondido and Bahias de Huatulco. 60k square meters of land for sale. Price per square meters \$166.66 MXN Price per hectare \$1,666,666 [...]

## **Amenities & Features**

Features: Close to Beach, excellent location

Call us now

Phone: 951-127-1380

Email: info@silmexico.com Address: Xicotencatl #120, Centro, Oaxaca de Juárez