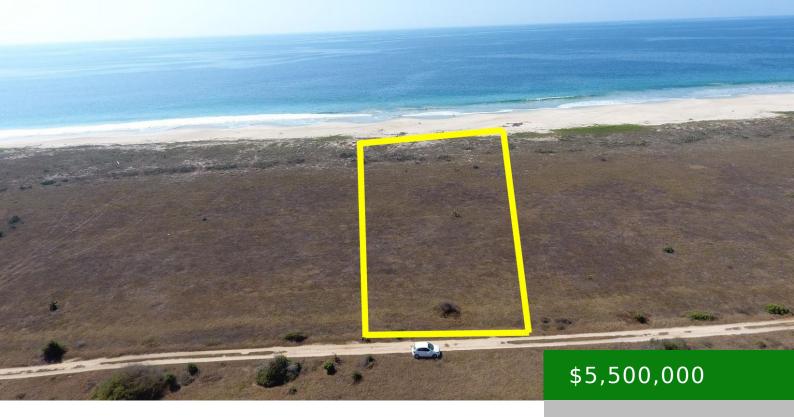

## LAND FOR SALE OF 1 HECTARE NEAR MACAHUITE BEACH | REAL ESTATE OAXACA

https://silmexicooaxaca.com

UNDER CONTRACT A large hectare of land with a regular surface in excellent conditions ideal for constructions that boost your business to economic growth through tourism, with calm and relaxing sea waves, with direct access to the land, with the following characteristics: 35 minutes to reach Puerto Escondido. 35 minutes from Mazunte beach or Zipolite. [...]