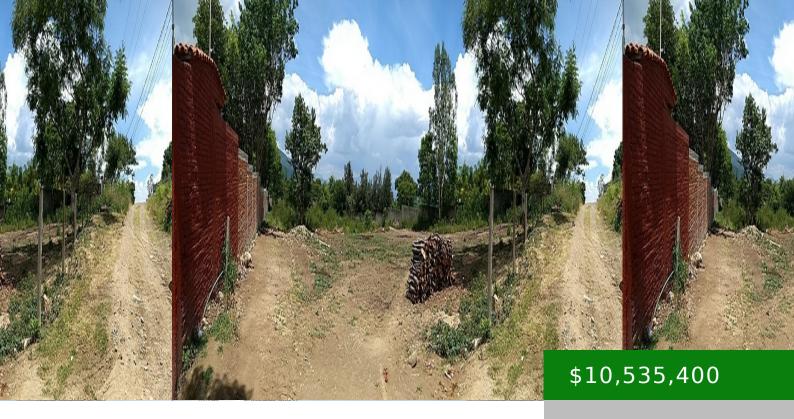

## REGULAR-SURFACE PLOT FOR SALE IN TLALIXTAC DE CABRERA | TLALIXTAC DE CABRERA

https://silmexicooaxaca.com

Excellent regular-surface plot near the main road to Huayapam, analyzed for commercial or large-inverstment projects. Wonderful panoramic views, near the Huayapam dams. 50 meters long on the front and 115 meters long on the back, it has services to connect, close to transportations, shops and schools. Contact us for more information, we can also help [...]