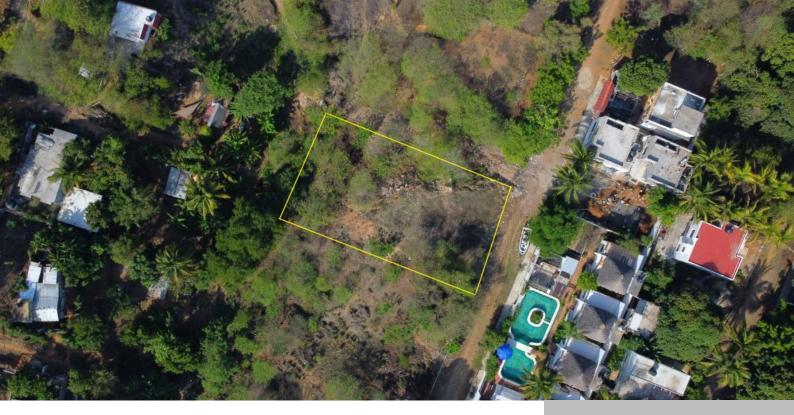

## PLOT FOR SALE WITH VIEW OF THE ZICATELA BEACH | REAL ESTATE PUERTO ESCONDIDO

https://silmexicooaxaca.com

PRICE \$111,000 USD Plot for sale on a high-relief zone, ideal for high constructions with view of terraces or balconies with view of the sea. This plot is 946.93 square meters, it's appraised for investments and large-scale projects, on one of the places with a high tourist margin. For more information, don't hesitate in [...] • Beachfront Land, Lands, Large Tracts