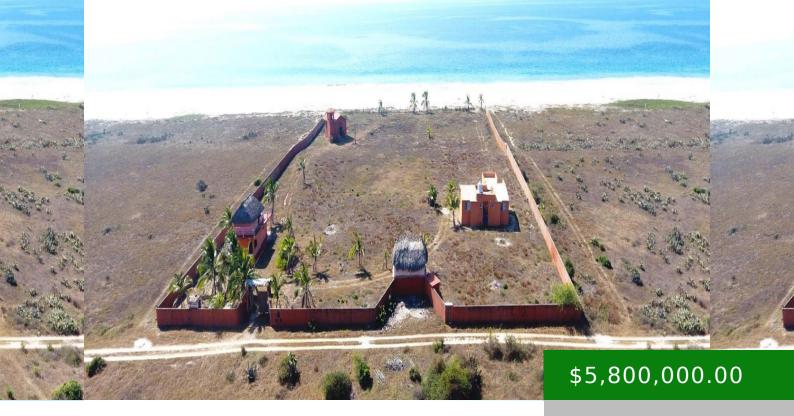

## 1-HECTARE PLOT WITH PREVIOUS CONSTRUCTION FOR SALE NEAR MACAHUITE BEACH | REAL ESTATE OAXACA

https://silmexicooaxaca.com

UNDER CONTRACT A great hectare of regular-surface land in excellent condition. Ideal for buildings to boost your business for ecnomic growth through tourism, with quiet and relaxing waves, direct access to the plot, and the following features: 35 minutes to reach Puerto Escondido. 35 minutes from Mazunte beach or the Zipolite beach. Direct access from [...]