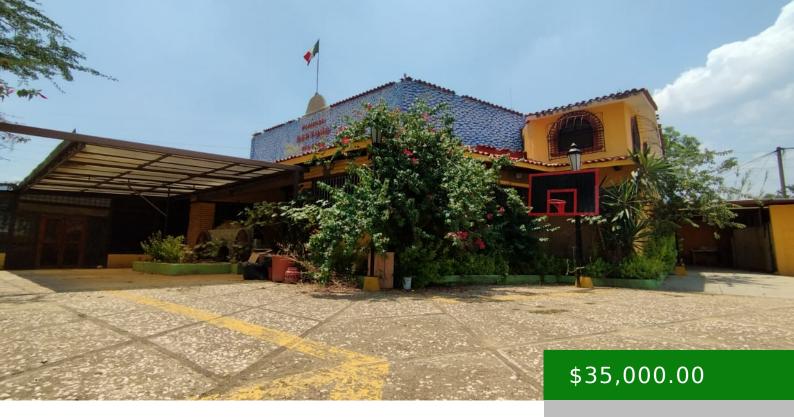

## RESTAURANT FOR RENT IN SAN AGUSTÍN YATARENI | OAXACA REAL ESTATE

https://silmexicooaxaca.com

Incredible rental opportunity for commercial business or product storage. Located on the way to Yatareni, Oaxaca. F E A T U R E S: ???? Capacity 600 people ? Kitchen ?Laundry area \* Refrigerator room ? Parking \$15 car complete department ? Office 3 wineries ? 17 bathrooms ? Canteen ?3 wells Land 1,500 m² [...]