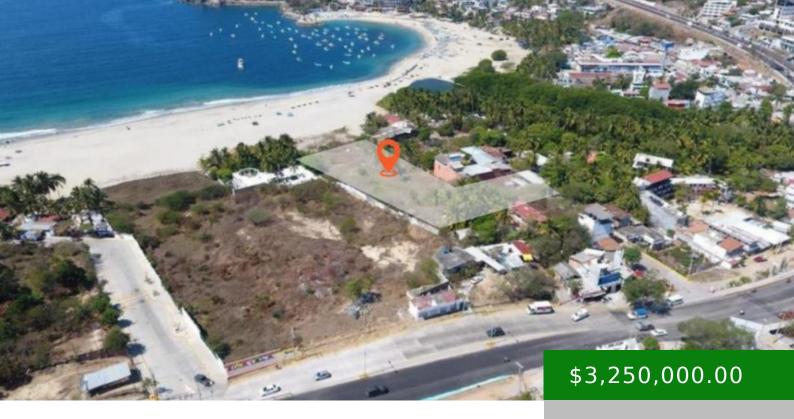

## OCEANFRONT LOT IN PLAYA ZICATELA PUERTO ESCONDIDO

https://silmexicooaxaca.com

OCEANFRONT LOT FOR SALE 5792.21 M2 IN PUERTO ESCONDIDO This large lot in Marinero is 5792.21 square meters (44 linear meters oceanfront by 110 meters long). Easy access to the lot. The perfect investment oportunity. Excelent location. Located between the bahia principal and Playa Zicatela. • Surface area: 5792.21M2 con [55.12X98.53] • 55.12 meters oceanfront [...]