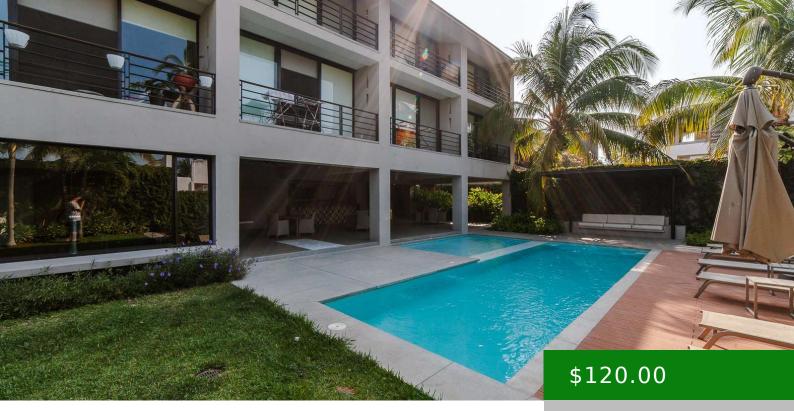

## MIXIE CONDOS | HUATULCO

https://silmexicooaxaca.com

King bed (sleeps 2) Bunk bed with matrimonial on top and large day bed on bottom (sleeps 2) Washer & Dryer WIFI SMART TV \*Maximum occupancy 4\* \*Additional fees include electricity\* Concierge Services Pantry stocking Airport transportation Tour scheduling Personalized property guest package Personalized guest check in/out

## **Amenities & Features**

**Features:** Air Conditioning, Internet - Wireless, Linens Provided, living room, parking, Towels Provided, Washing Machine