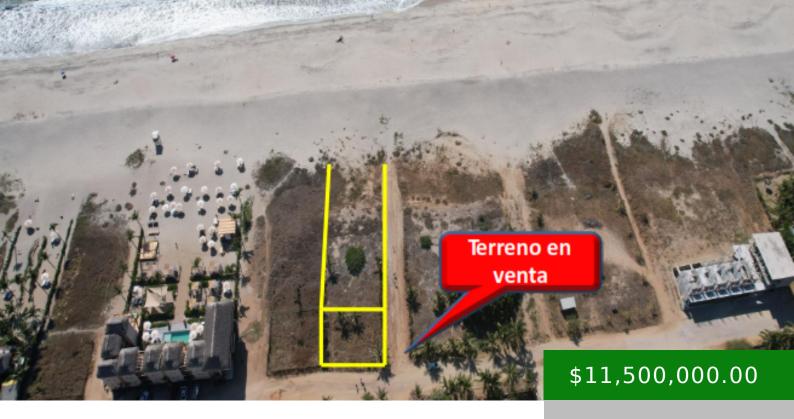

## OCEANFRONT LOT FOR SALE IN PLAYA ZICATELA, PUERTO ESCONDIDO, OAXACA

https://silmexicooaxaca.com

OCEANFRONT LOT FOR SALE IN PLAYA ZICATELA, PUERTO ESCONDIDO, OAXACA Lot measures 1000 square meters, 300 square meters of communal land and 700 square meters of granted Federal Zone Concession. The property is in a very excelent location with ease of access. Features: Surface area: 1000 square meters Utilities: Water and Electricity