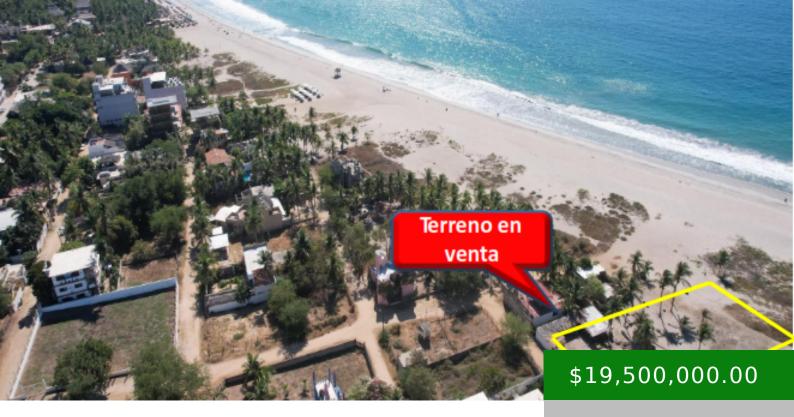

## OCEANFRONT LOT FOR SALE IN PUNTA ZICATELA, PUERTO ESCONDIDO, OAXACA

https://silmexicooaxaca.com

OCEANFRONT LOT FOR SALE IN PUNTA ZICATELA, PUERTO ESCONDIDO, OAXACA Lot measures 5000 square meters, 1200 square meters of communal land and 3800 square meters of granted Federal Zone Concession land. The property is in a very excelent location with ease of access. The lot includes a two floor building. Features: Surface area: 5000 [...]