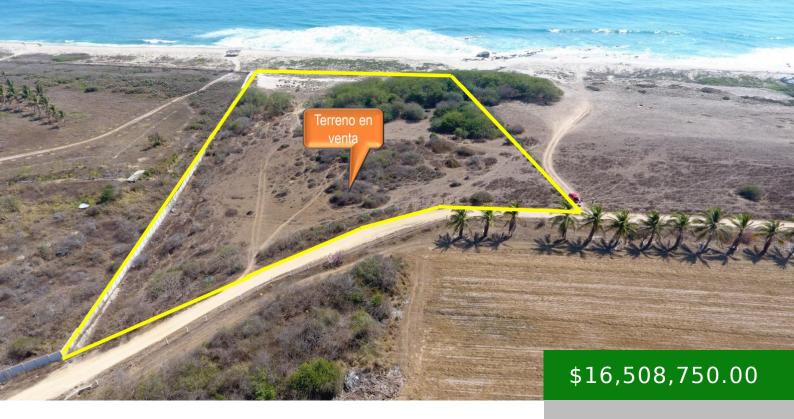

## HECTARE-AND-A-HALF FOR SALE IN SANTA ELENA BEACH | REAL ESTATE OAXACA

https://silmexicooaxaca.com

UNDER CONTRACT Large, regular-surface, 16,508.75-square-meter plot near the beach, with a great location opportunity and on a tourist zone, a few meters away from the river flowing into the sea and the lagoon. Don't let the opportunity of being a visionary with a great investment pass and the future earnings these lands can offer you, [...]