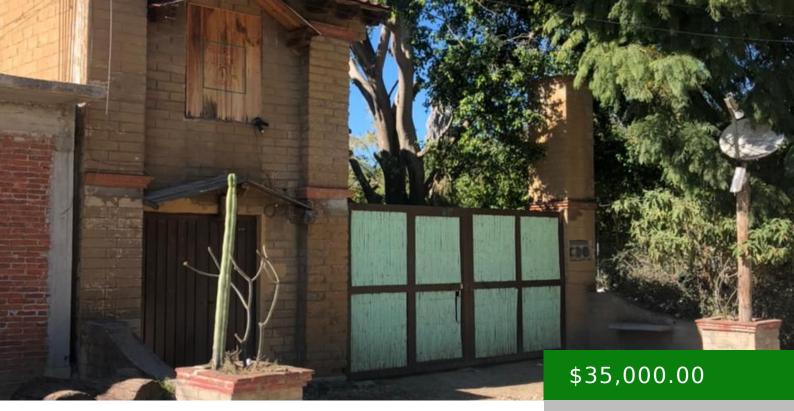

## PROPERTY FOR RENT CLOSE TO THE TULE | REAL ESTATE OAXACA

https://silmexicooaxaca.com

Beautiful property with wine cellar and department- ground floor 2 bedrooms1 bathroom- first section :-second floor1 full bathroomThird floorA 4×4 terraceTotal area100 m2Adobe materialThird section :8-meter-high roofed cellarwith 10-meter face measurementswith 38-meter depth- setCement plus a bottom wall plus two quarters- a 3-ton truck enters