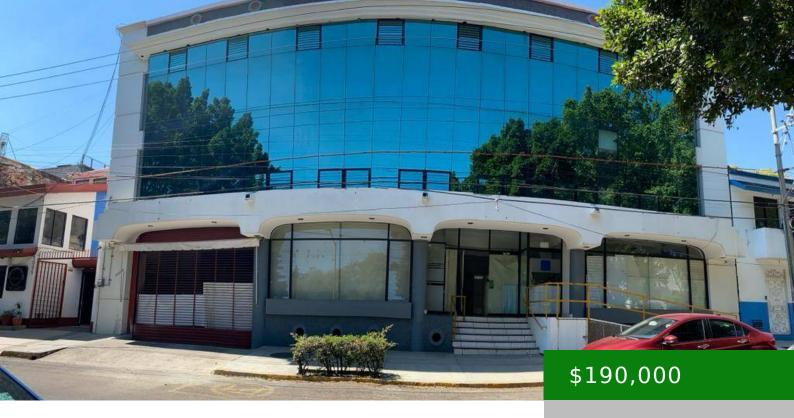

## PROPERTY FOR RENT IN AN EXCELLENT UBICATION OF HIGH VALUE | REAL ESTATE OAXACA

https://silmexicooaxaca.com

In broad income building of three levels, located in one of the zones with the highest surplus value, ideal for private offices or government, schools, shops, companies of any kind, etc., the first level has a reception area, ramp for disabled and 9 cubicles, (2 cubicles with private bathroom and 7 cubicles with a divided [...]