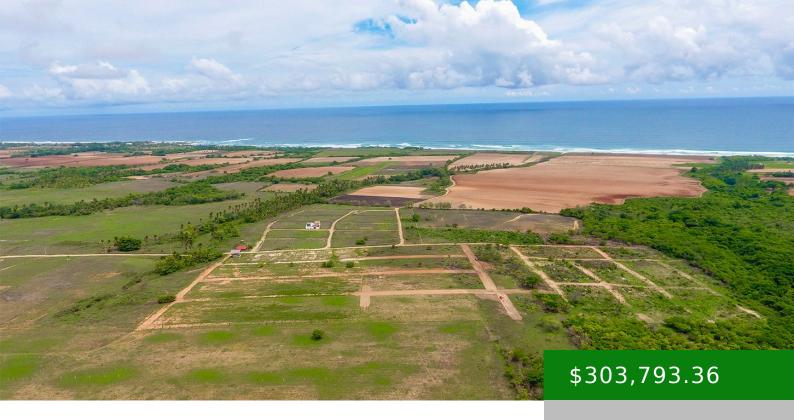

## VILLA CAREY PRESENTS ITS LOTS M2 FOR SALE IN TIERRA BLANCA BEACH

https://silmexicooaxaca.com

AREA M2 Areas from 195 mts2 – 211.57 mts2 Acquire one of our lands near the Tierra Blanca beach, only 25 minutes from Puerto Escondido, has electric power service, green areas, located from a next Residential Project, the costs may vary according to the zone or ask our agents, Great ocean view and a very [...]