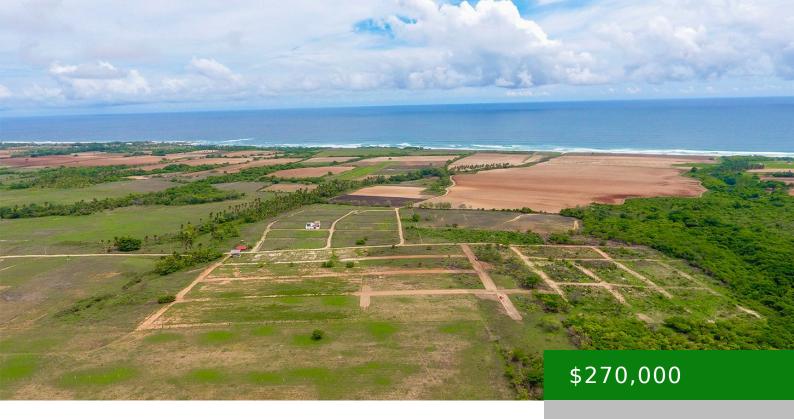

## VILLA CAREY PRESENTS ITS LOTS M3 FOR SALE IN TIERRA BLANCA BEACH

https://silmexicooaxaca.com

AREA M3 Areas from 195 mts2 – 222.28 mts2 Acquire one of our lands near the Tierra Blanca beach, only 25 minutes from Puerto Escondido, has electric power service, green areas, located from a next Residential Project, the costs may vary according to the zone or ask our agents, Great ocean view and a very [...]