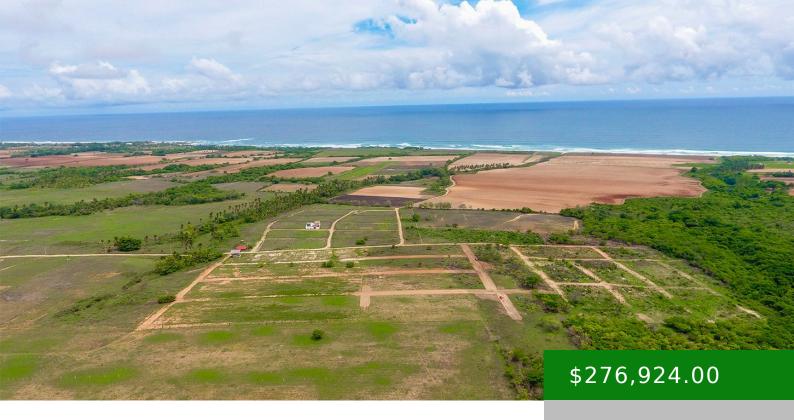

## VILLA CAREY PRESENTS ITS LOTS M4 FOR SALE IN TIERRA BLANCA BEACH

https://silmexicooaxaca.com

AREA M4 Areas from 200 mts2 – 369.28 mts2 Acquire one of our lands near the Tierra Blanca beach, only 25 minutes from Puerto Escondido, has electric power service, green areas, located from a next Residential Project, the costs may vary according to the zone or ask our agents, Great ocean view and a very [...]